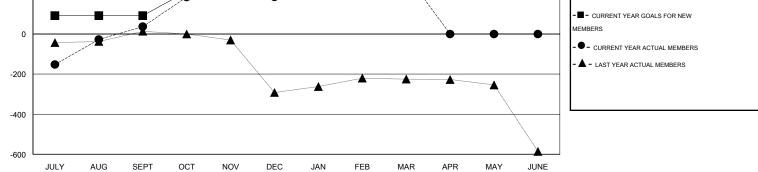

## GMT: NAZMUL HAQUE

| LOCATION INI | DIA |
|--------------|-----|
|--------------|-----|

| -                     |                  | Clubs     |                  |                       |               |                    | Members                             |                    |                  |
|-----------------------|------------------|-----------|------------------|-----------------------|---------------|--------------------|-------------------------------------|--------------------|------------------|
| RESULTS FOR 2014-2015 |                  |           |                  | RESULTS FOR 2014-2015 |               |                    |                                     |                    |                  |
| QUARTER               | NEW CLUB<br>GOAL | NEW CLUBS | DROPPED<br>CLUBS | NET<br>GAIN/LOSS      | QUARTER       | NEW MEMBER<br>GOAL | CHARTER AND<br>NEW MEMBERS<br>ADDED | DROPPED<br>MEMBERS | NET<br>GAIN/LOSS |
| JULY/AUG/SEPT         | 5                | 4         | 3                | 1                     | JULY/AUG/SEPT | 92                 | 307                                 | 270                | 37               |
| OCT/NOV/DEC           | 3                | 4         | 1                | 3                     | OCT/NOV/DEC   | 120                | 233                                 | 84                 | 149              |
| JAN/FEB/MAR           | 1                | 0         | 2                | -2                    | JAN/FEB/MAR   | 73                 | 177                                 | 66                 | 111              |
| APR/MAY/JUNE          | 0                | 0         | 0                | 0                     | APR/MAY/JUNE  | -51                | 0                                   | 0                  | 0                |