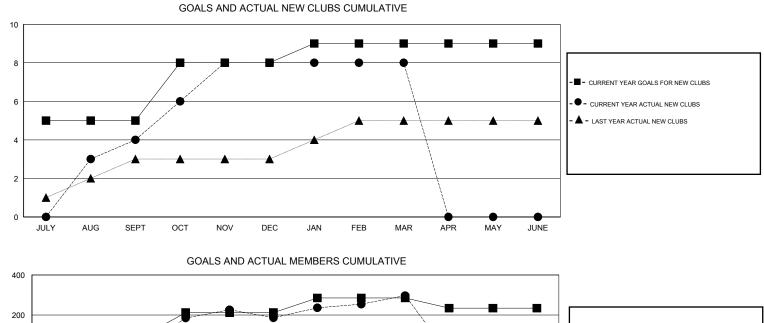

## GMT: NAZMUL HAQUE

| LOCATION INI | DIA |
|--------------|-----|
|--------------|-----|

| -                     |                  | Clubs     |                  |                       |               |                    | Members                             |                    |                  |
|-----------------------|------------------|-----------|------------------|-----------------------|---------------|--------------------|-------------------------------------|--------------------|------------------|
| RESULTS FOR 2014-2015 |                  |           |                  | RESULTS FOR 2014-2015 |               |                    |                                     |                    |                  |
| QUARTER               | NEW CLUB<br>GOAL | NEW CLUBS | DROPPED<br>CLUBS | NET<br>GAIN/LOSS      | QUARTER       | NEW MEMBER<br>GOAL | CHARTER AND<br>NEW MEMBERS<br>ADDED | DROPPED<br>MEMBERS | NET<br>GAIN/LOSS |
| JULY/AUG/SEPT         | 5                | 4         | 3                | 1                     | JULY/AUG/SEPT | 92                 | 307                                 | 270                | 37               |
| OCT/NOV/DEC           | 3                | 4         | 1                | 3                     | OCT/NOV/DEC   | 120                | 233                                 | 84                 | 149              |
| JAN/FEB/MAR           | 1                | 0         | 2                | -2                    | JAN/FEB/MAR   | 73                 | 177                                 | 66                 | 111              |
| APR/MAY/JUNE          | 0                | 0         | 0                | 0                     | APR/MAY/JUNE  | -51                | 0                                   | 0                  | 0                |